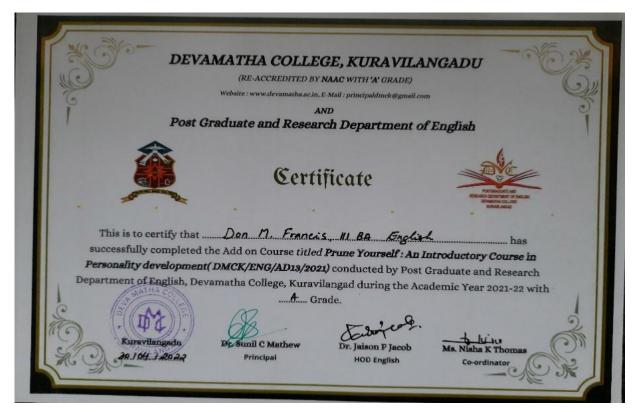

# Certificate

Bring Methel

Dr. Brincy Mathew Add-on Course General Coordinator

Amittathew-

Principal Deva Matha College Kuravilangad - 686 633

## Prune Your Self: An Introductory Course in Personality Development

| Academic year                                        | : 2021-22                                                |
|------------------------------------------------------|----------------------------------------------------------|
| Date(s) on which program conducted                   | :1 <sup>st</sup> March 2022- 12 <sup>th</sup> March 2022 |
| Collaborating agency inside or outside the institute | :Department of English                                   |
| Beneficiaries                                        | : Students from BA English Language and Literature       |
| Number of teachers coordinated the program           | :1                                                       |
| Number of students participated in the program       | :17                                                      |

#### A brief report on program

An Add-on course Prune Your Self: An Introductory Course in Personality Development" was conducted by the Post Graduate and Research department of English, Devamatha College, Kuravilangad for the third-year degree students.